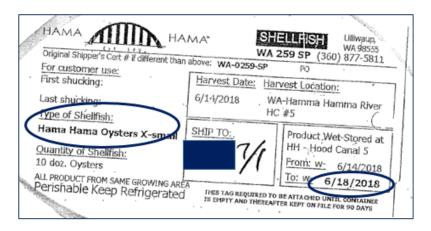

## Example of a receipt with matching oyster tags and invoices:

| Check #: 3725                        | 6/23/18        |
|--------------------------------------|----------------|
| Server: Monika H                     | 8:34 PM        |
| TABLE: 92/1                          | Guest Count: 2 |
| 1 r11 GL- Chinon, Trinch             | 11.00          |
| 1 Manhattan                          | 12.00          |
| 1 Oysters inknown type               | 13.50          |
| 1 Crab Louie                         | 16.00          |
| 1 Glacier Point                      | 3.75           |
| 1 Hama Hama                          | 3.75           |
| 1 Bay View                           | 3.65           |
| 1 Beau Soleil                        | 3.95           |
| 1 With seafood                       |                |
| 1 Moules Frites                      | 26.00          |
| 1 Burger                             | 16.00          |
| 1 Bearnaise                          | 2.50           |
| 1 *r7 6oz. Cahors, Clos Siguier 2015 | 12.00          |
| 1 GL - Bordeaux Superior             | 9.00           |
| Sub-total                            | 133.10         |
| Sales Tax                            | 11.59          |
| TOTAL                                | 144.69         |