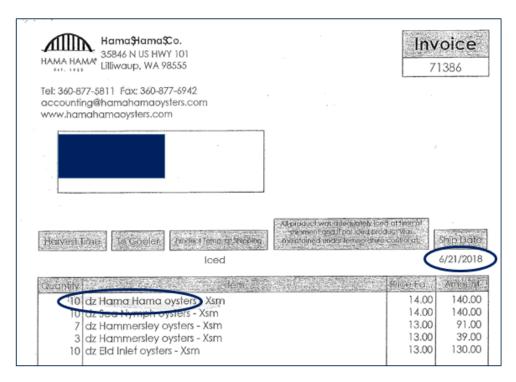

## Example of a receipt with matching oyster tags and invoices:

| Check #: 3725                        | 6/23/18        |
|--------------------------------------|----------------|
| Server: Monika H                     | 8:34 PM        |
| TABLE: 92/1                          | Guest Count: 2 |
| 1 r11 GL- Chinon, Trinch             | 11.00          |
| 1 Manhattan                          | 12.00          |
| 1 Oysters inknown type               | 13.50          |
| 1 Crab Louie                         | 16.00          |
| 1 Glacier Point                      | 3.75           |
| 1 Hama Hama                          | 3.75           |
| 1 Bay View                           | 3.65           |
| 1 Beau Soleil                        | 3.95           |
| 1 With seafood                       |                |
| 1 Moules Frites                      | 26.00          |
| 1 Burger                             | 16.00          |
| 1 Bearnaise                          | 2.50           |
| 1 *r7 6oz. Cahors, Clos Siguier 2015 | 12.00          |
| 1 GL - Bordeaux Superior             | 9.00           |
| Sub-total                            | 133.10         |
| Sales Tax                            | 11.59          |
| TOTAL                                | 144.69         |