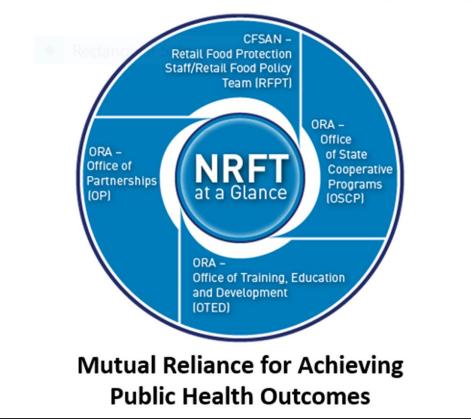

### National Retail Food Team (NRFT)

Developed the National Retail Food Team (NRFT)

- 5-year Strategic Plan
- 2-year Operation Plan