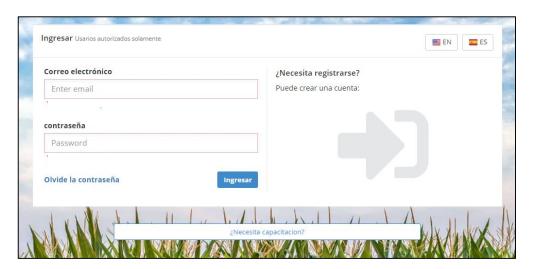

### Multi-lingual

- Primary application features
- Support multiple languages.
- Initial focus on core navigation
- First language Spanish
- Driven by user profile settings