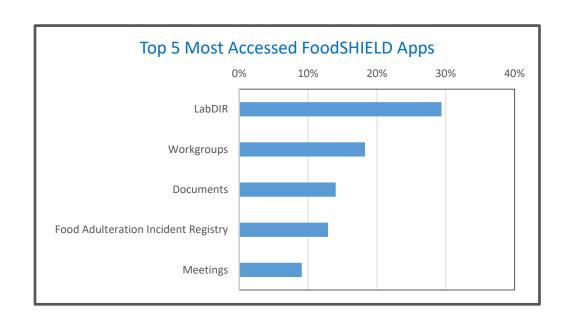

## FoodSHIELD Updates

Penny Norquist, FPDI, Program Manager

### Utilization & Impacts: FoodSHIELD 2017 Stats

14,956
Users

1729

493

Workgroups

Meetings



### Utilization & Impacts: Who uses FoodSHIELD?



### **Utilization & Impacts: CoreSHEILD Activities**

### **FoodSHIELD**



### **Laboratory Networks**

*Incident Response* 

- Exercises
- Alerts
- Data Sharing

### Laboratory Testing

- Proficiency Testing
- Methods
- Training

### FoodSHIELD: Workgroup Collaboration

Largest workgroup 850 members



**Utilization & Impacts: Workgroup Collaboration** 



## Public-Facing Websites

https://www.foodprotectiontaskforce.com/

- Dynamic content on homepage
- Interactive Map to other state task force sites
- Event calendar an be updated with FoodSHIELD/portal events



DELAWARE

CONNECTICUT

LEARN MORE

## AFTER ACTION EXCHANGE

- Launched as an external app in May 2018
- Create, view or edit After Action Reports/Improvement Plans
- Users can create a HotWash survey and send a link to participate from within AAX.

## Search and View Events



## Create an Event