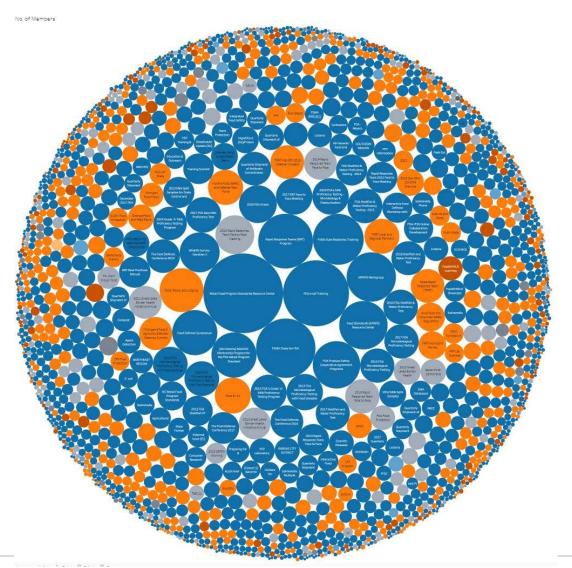

### FoodSHIELD: Workgroup Collaboration

Largest workgroup 850 members

**Utilization & Impacts: Workgroup Collaboration** 