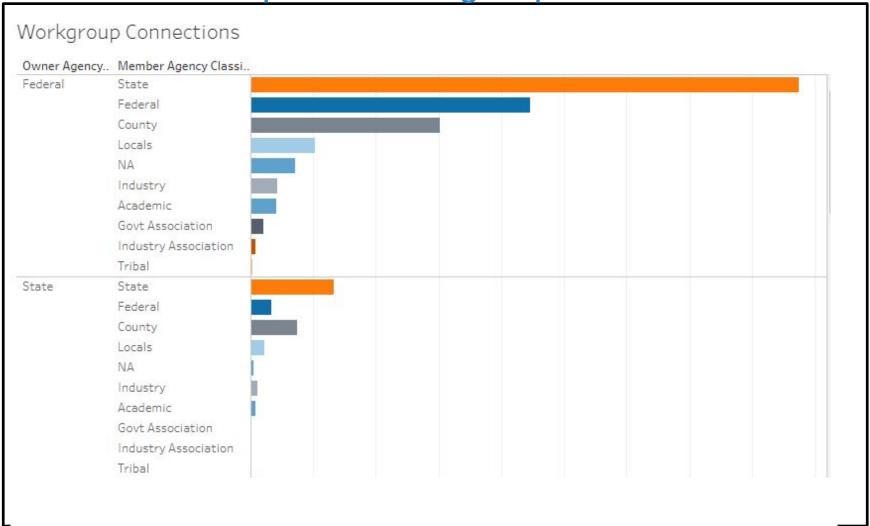

### FoodSHIELD: Workgroup Collaboration

Largest workgroup 850 members

**Utilization & Impacts: Workgroup Collaboration** 