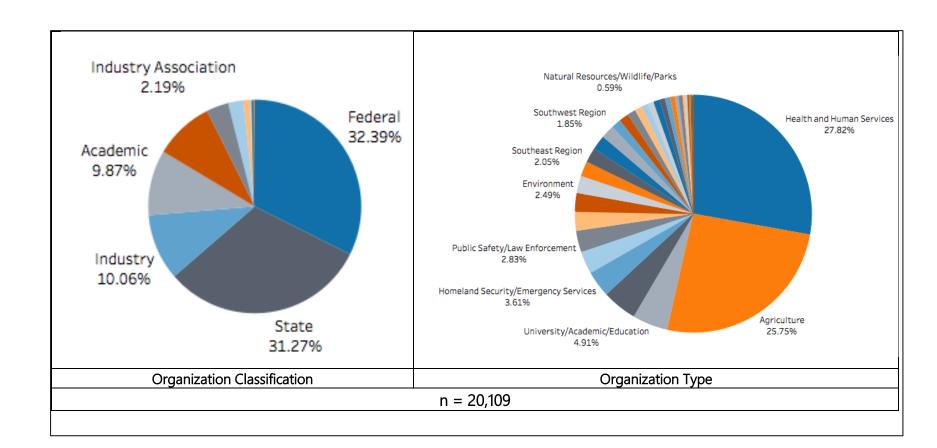

## FoodSHIELD Updates

Penny Norquist, FPDI, Program Manager

### Utilization & Impacts: FoodSHIELD 2017 Stats

14,956
Users

1729

493

Workgroups

Meetings



### Utilization & Impacts: Who uses FoodSHIELD?



### **Utilization & Impacts: CoreSHEILD Activities**

### **FoodSHIELD**



### **Laboratory Networks**

*Incident Response* 

- Exercises
- Alerts
- Data Sharing

### Laboratory Testing

- Proficiency Testing
- Methods
- Training

### FoodSHIELD: Workgroup Collaboration

Largest workgroup 850 members



**Utilization & Impacts: Workgroup Collaboration** 



## Public-Facing Websites

https://www.foodprotectiontaskforce.com/

- Dynamic content on homepage
- Interactive Map to other state task force sites
- Event calendar an be updated with FoodSHIELD/portal events



DELAWARE

CONNECTICUT

LEARN MORE

## AFTER ACTION EXCHANGE

- Launched as an external app in May 2018
- Create, view or edit After Action Reports/Improvement Plans
- Users can create a HotWash survey and send a link to part